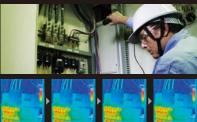

### Turning Around every corner to Capture Invisible Abnormality

Comfortable and efficient measurement can be operated while checking the screen of controller holding by your hand even in a narrow gaps such as backside of the pipes and even at the high or low angle place such as ceiling or floor conventionally.

#### Easy-to-handle portability on site

The camera-head can be attached to a helmet with a sense of wearable. The attached camera-head which can be performed in conjunction with your line-of-sight increases the efficiency of measurement.