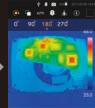

#### Various "Alarm" Function

An alarm will go off when the camera detects the temperature abnormality. Moreover, "Color Alarm Function" is also equipped for highlighting the specific temperature area.