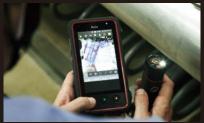

You can wear the camera around your neck with a strap to prevent from falling of the camera, and to have your hands free.

You can set the auto-scale's upper/lower values by ignoring the temperature of the above/below threshold values. The accuracy of "Auto-scale" will be increased with masking the temperature of cloud and sun.