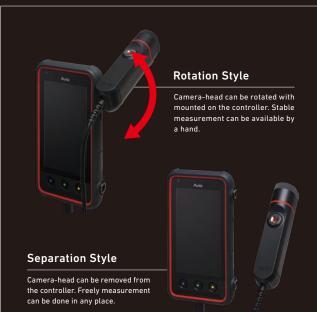

# New-Style Thermal Imaging Camera With Removable Unit FREE STYLE THERMAL IMAGING CAMERA "Thermo FLEX F50"

### Turning Around every corner to Capture Invisible Abnormality

Comfortable and efficient measurement can be operated while checking the screen of controller holding by your hand even in a narrow gaps such as backside of the pipes and even at the high or low angle place such as ceiling or floor conventionally.

### Thermo FLEX F50 FREE STYLE

#### Easy-to-handle portability on site

The camera-head can be attached to a helmet with a sense of wearable. The attached camera-head which can be performed in conjunction with your line-of-sight increases the efficiency of measurement.