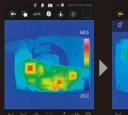

#### "Composite Visible Image" Function thermal image and visible image

The controller can be adjusted the transmission of thermal image and visible image on the screen with slide gauge and can be trimmed the thermal image of Picture-in-Picture by freely.

Adjust the transmission with the slide gauge

he thermal image on the visible image

"Burst Shooting" Function – Quick shooting for even at unstable place

"Burst shooting" function can be used for quick shooting at the unstable place where you cannot keep shooting angle or keep your posture. You can choose the best shot taking your time after quick burst shooting.