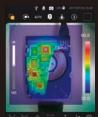

#### "Composite Visible Image" Function thermal image and visible image

The controller can be adjusted the transmission of thermal image and visible image on the screen with slide gauge and can be trimmed the thermal image of Picture-in-Picture by freely.

Adjust the transmission with the slide gauge

he thermal image on the visible image

"Burst Shooting" Function – Quick shooting for even at unstable place

"Burst shooting" function can be used for quick shooting at the unstable place where you cannot keep shooting angle or keep your posture. You can choose the best shot taking your time after quick burst shooting.