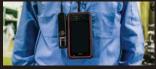

You can wear the camera around your neck with a strap to prevent from falling of the camera, and to have your hands free.

You can set the auto-scale's upper/lower values by ignoring the temperature of the above/below threshold values. The accuracy of "Auto-scale" will be increased with masking the temperature of cloud and sun.