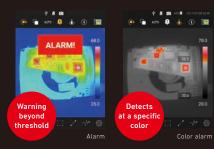

#### Various "Alarm" Function

An alarm will go off when the camera detects the temperature abnormality. Moreover, "Color Alarm Function" is also equipped for highlighting the specific temperature area.