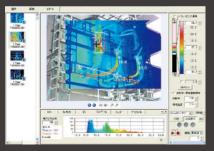

# InfReC Analyzer NS9500 Standard

#### "Select" $\rightarrow$ "Analyze" $\rightarrow$ "Report" **3 Simple Steps Operation**

"NS9500 Standard" can be analyzed such as MAX/MIN temperature of designated point, average temperature and Histograms. This software can be inserted thermal image, visible image and graph to the template, such as Excel or Word.

Temperature range can be

Main functions: Search by such as File Name, Measurement Day, Comment / Temperature Display, Emissivity Setting / Display Line Profile, Histograms and Trend Graph / Length/Square Measure Calculation / Radiated Heat Capacity Calculation / Report Generation (Excel, Word)